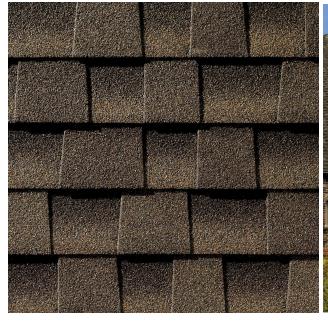

#### Timberline HD or Timberline HD with ArmorShield

North America's #1-selling shingle gives you value and performance in a genuine wood-shake look. StainGuard Protection with a 10 year guarantee of no staining. All shingles below come with StainGuard.