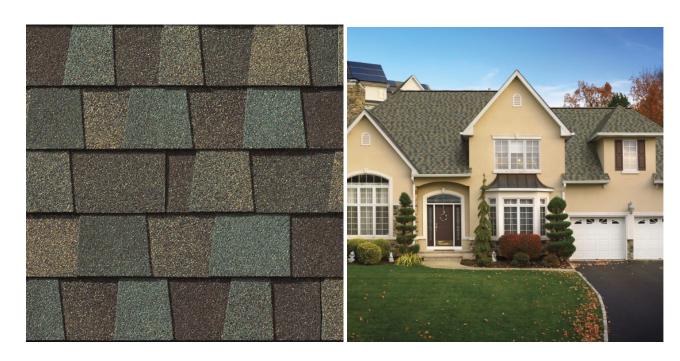

# GAF Shingle Style Options

- Timberline HD
- American Harvest
- Timberline UHD
- Timberline HD with ArmorShield
- Slateline
- Camelot II
- Woodland
- Grand Sequoia
- Cool Series
- Glenwood