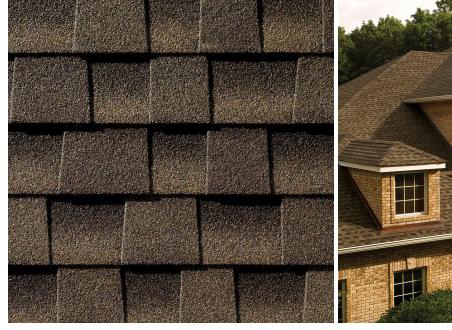

# GAF Shingle Style Options

- Timberline HD
- American Harvest
- Timberline UHD
- Timberline HD with ArmorShield
- Slateline
- Camelot II
- Woodland
- Grand Sequoia
- Cool Series
- Glenwood