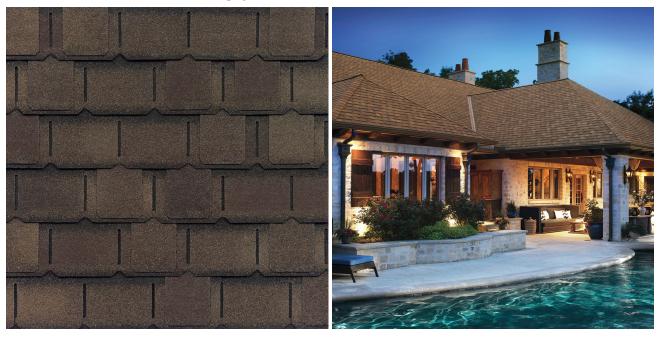

### **Camelot II**

Camelot II Shingles complete a home with their classic, artisan-crafted look — at a surprisingly affordable price.