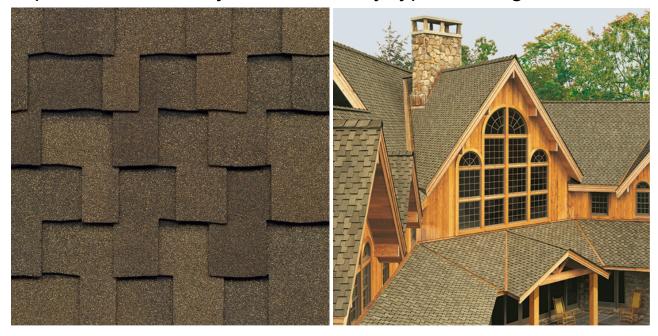

## **Grand Sequoia**

Artisan-crafted shapes combined with oversized tabs result in a sophisticated beauty unmatched by typical shingles.