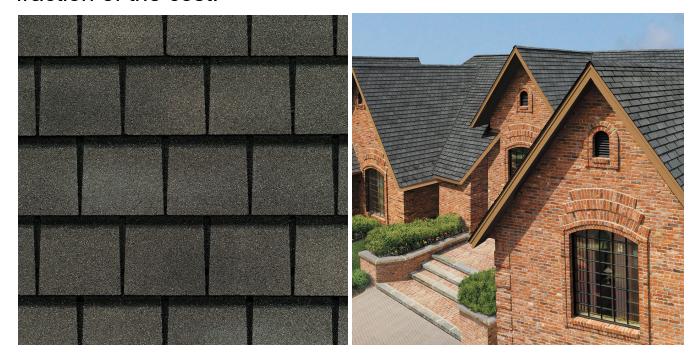

### **Slateline**

Bold shadow lines and tapered cut-outs create the look of slate at a fraction of the cost.