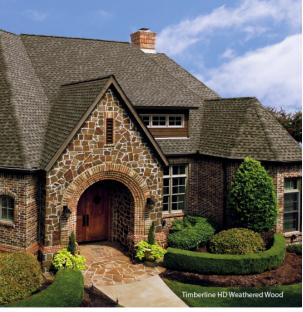

#### Timberline HD or Timberline HD with ArmorShield

North America's #1-selling shingle gives you value and performance in a genuine wood-shake look. StainGuard Protection with a 10 year guarantee of no staining. All shingles below come with StainGuard.