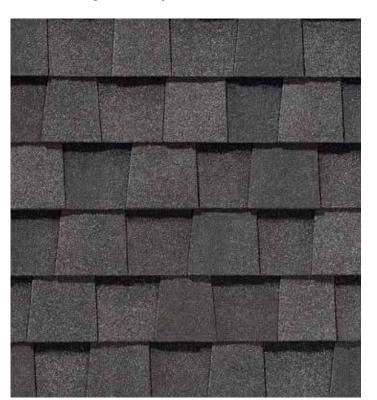

#### LANDMARK® COLOR PALETTE

Silver Birch

Cobblestone Gray

Georgetown Gray

Pewter

Moiré Black

Charcoal Black

Resawn Shake