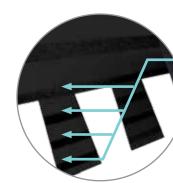

#### Nail Trak®

Fast, Accurate, Visible

The new and improved **Nail**Trak nailing line, a feature on CertainTeed designer shingles.

Now **Nail***Trak* is brighter than ever before, with high-visibility lines that stand out whether it's daybreak or dusk.

**Nail***Trak* removes the guesswork with three separately defined lines, creating a large area to guide your nailing and a smaller area for extreme steep-slope applications.