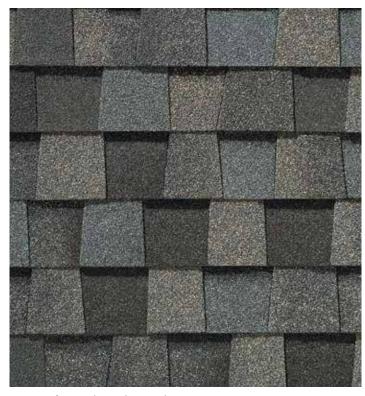

#### LANDMARK®

Owning a Landmark roof brings peace of mind. Landmark's dual-layered construction and exceptional durability provide long-lasting protection for your home.

- Now classified as UL 2218 Class 3 Impact Rated
- Dual-layered for extra dimensionality and protection from the elements
- Offers the widest array of colors in the industry
- Independently certified as meeting the highest quality standards for roofing

#### LANDMARK® COLOR PALETTE

Silver Birch

Cobblestone Gray

Georgetown Gray

Pewter

Moiré Black

Charcoal Black

Resawn Shake