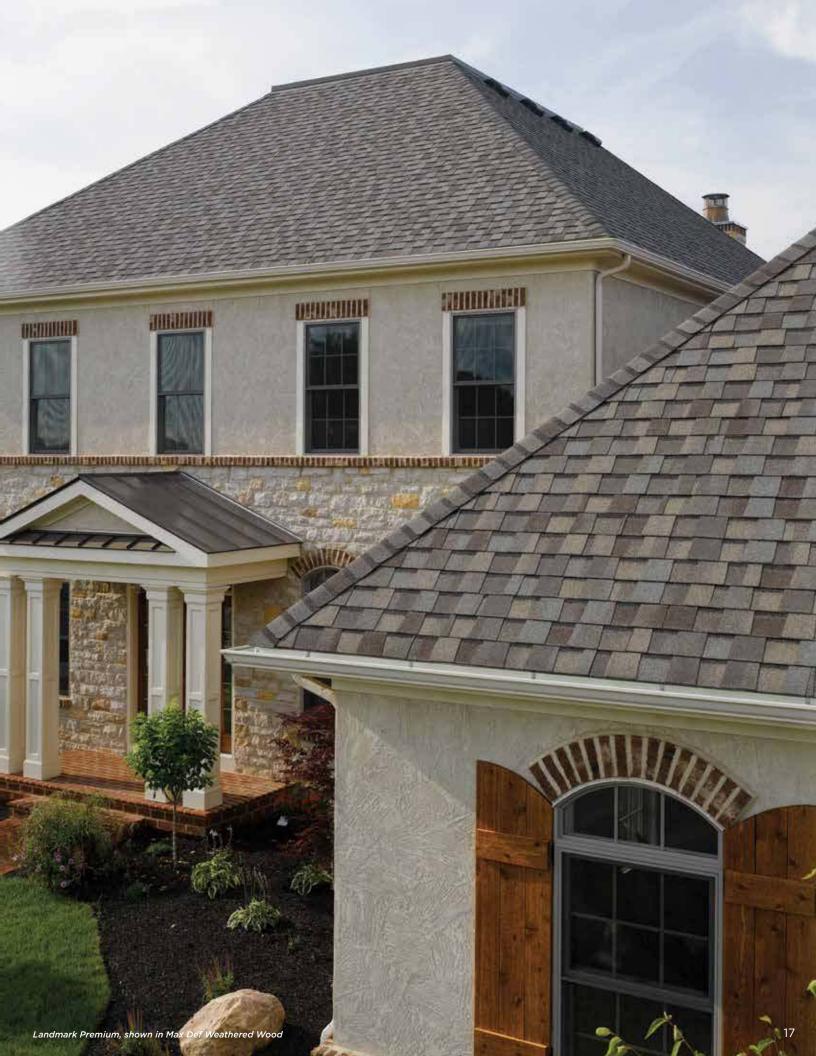

Landmark Premium, shown in Max Def Weathered Wood

#### LANDMARK® PREMIUM

A sophisticated look, brilliantly executed. Our Premium line is engineered to protect, enhance and endure.

- Outclasses ordinary roofing in both appearance and performance
- Tough two-piece laminated fiberglass-based construction
- Features Max Def colors for a deeper, richer mixture of surface granules