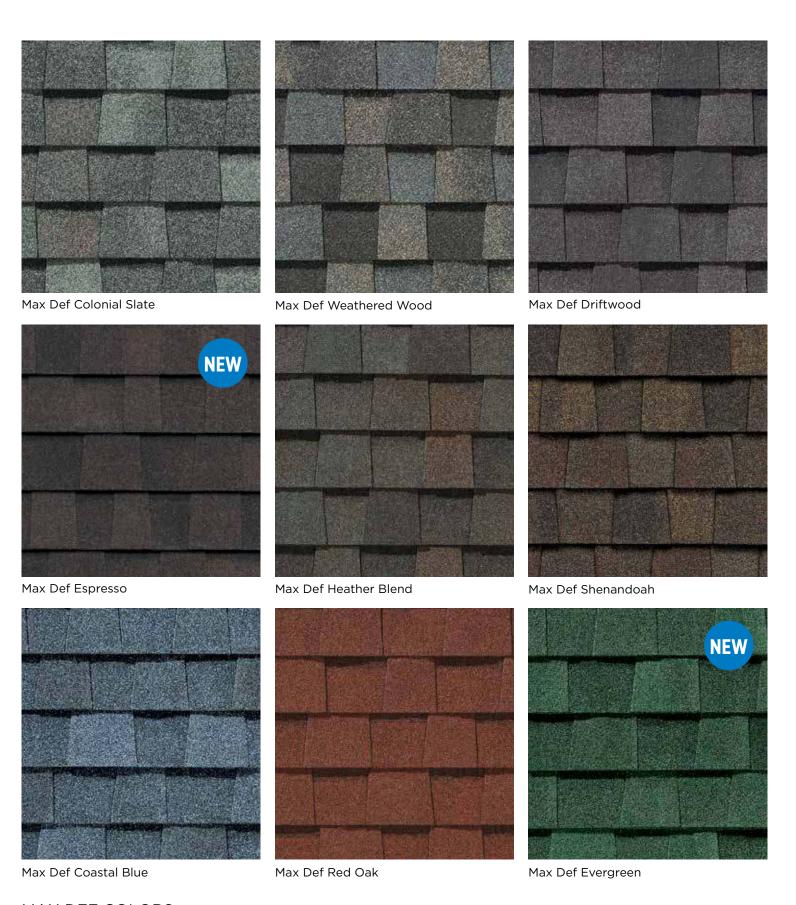

#### LANDMARK® PRO COLOR PALETTE

#### MAX DEF COLORS

Look deeper. With Max Def, a new dimension is added to shingles with a richer mixture of surface granules. You get a brighter, more vibrant, more dramatic appearance and depth of color. And the natural beauty of your roof shines through.

#### LANDMARK® PREMIUM COLOR PALETTE

Max Def Georgetown Gray

Max Def Driftwood

Max Def Weathered Wood

Max Def Moiré Black