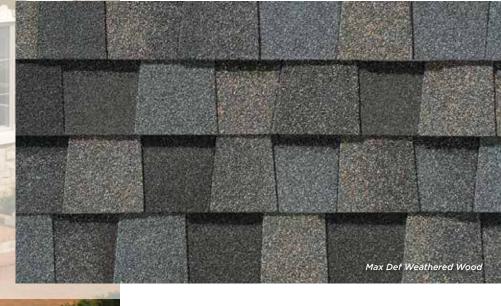

Landmark Premium, shown in Max Def Weathered Wood

#### LANDMARK® PREMIUM

A sophisticated look, brilliantly executed. Our Premium line is engineered to protect, enhance and endure.

- Outclasses ordinary roofing in both appearance and performance
- Tough two-piece laminated fiberglass-based construction
- Features Max Def colors for a deeper, richer mixture of surface granules

#### LANDMARK® PREMIUM COLOR PALETTE

Max Def Georgetown Gray

Max Def Driftwood

Max Def Weathered Wood

Max Def Moiré Black