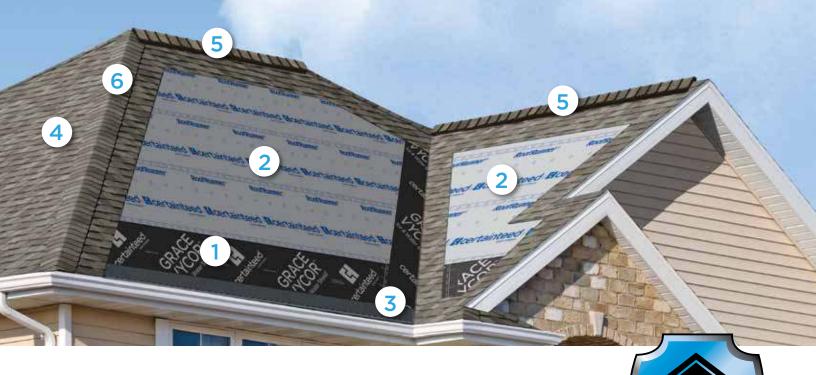

### Integrity Roof System™

A COMPLETE APPROACH TO LONG LASTING BEAUTY AND PERFORMANCE

With as much care as you take in selecting the right contractor, choosing the right roof system is equally as important. A CertainTeed Integrity Roof System combines key elements that help ensure you have a well-built roof for long-lasting performance.

#### Waterproofing Underlayment

The first step in your defense against the elements. Self-adhering underlayment is installed at vulnerable areas of your roof to help prevent leaks from wind-driven rain and ice dams.

#### 2. Water-Resistant Underlayment

Provides a protective layer over the roof deck and acts as a secondary barrier against leaks.

#### 3. Starter Shingles

Starter Shingles are the first course of shingles that are installed and designed to work in tandem with the roof shingles above for optimal shingle sealing and performance.

#### 4. Shingles

Choose from a variety of Good-Better-Best styles to complement any roof design and fit your budget.

#### 5. Ventilation

A roof that breathes is shown to perform better and last longer. Ridge Vents, in combination with Intake Vents, allow air to flow on the underside of your roof deck, keeping the attic cooler in the summer and drier in the winter.

#### 6. Hip & Ridge Caps

Available in numerous profiles, these accessories are used on the roof's hip and ridge lines for a distinctive finishing touch to your new roof.

learn more at:

certainteed.com/roofing

Integrity Roof System