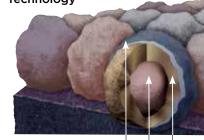

#### **Streak**Fighter®

Algae Resistance

The ultimate in stain protection.

Those streaks you see on other roofs in your neighborhood? That's algae, and it's a common eyesore on roofing throughout North America. CertainTeed's **Streak** Fighter technology uses the power of science to repel algae before it can take hold and spread. **Streak** Fighter's granular blend includes naturally algae-resistant copper, helping your roof maintain its curb appeal and look beautiful for years to come.

Granule with Streak Fighter Technology

Ceramic coating |
Diagram for Mineral core |
illustrative Copper layer purposes only.