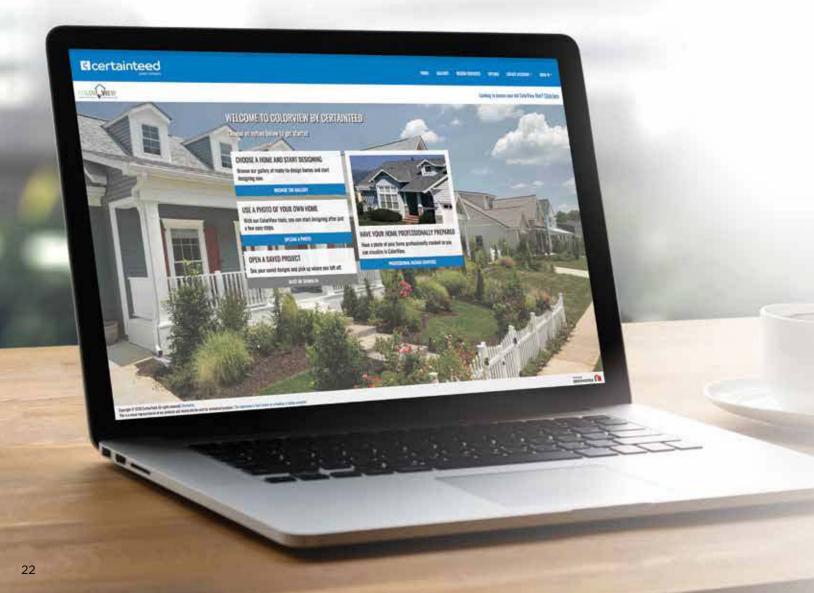

# The ColorView Visualizer: Design your Dream Home with the Click of a Mouse

CertainTeed created the ColorView tool to help homeowners bring their creative vision to reality.

Just look through a photo library of homes to choose one that looks most like your own. Then click on the roof to easily switch designs and see what CertainTeed product looks best. You can choose from hundreds of different roofing design and color combinations, and even add roof accents in different colors. All before anyone raises a hammer.

Want to visualize different roofing styles on your own home? You can upload photos to ColorView and have them digitally masked by one of our design professionals, or use DIY mode to upload and mask your own photos.

Plus, you can print or share your ColorView photos with family and friends to get their feedback. Visit **colorview.certainteed.com** and get started.