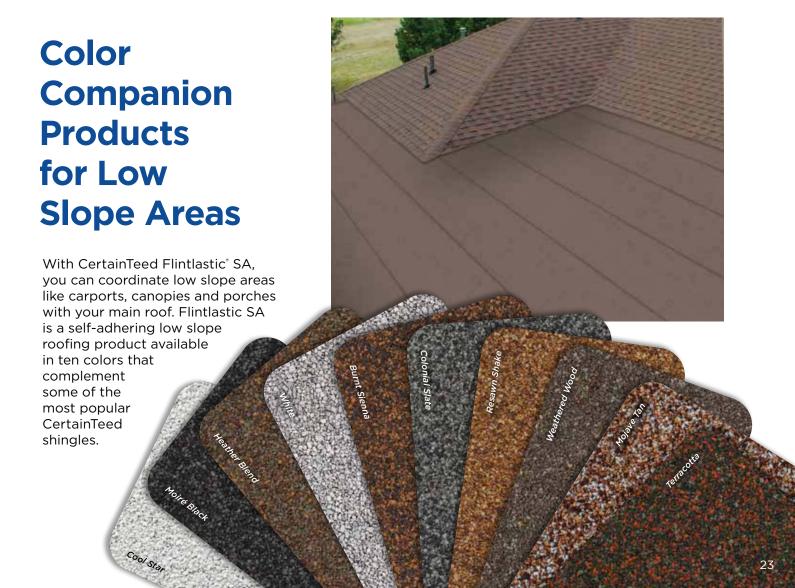

#### **Quadra**Bond®

**Advanced Layering** 

CertainTeed's specially formulated adhesive adheres shingle layers at four points, more than any other manufacturer. This superior bond provides greater protection against shingle delamination to maximize performance over the life of the shingle in any climate.