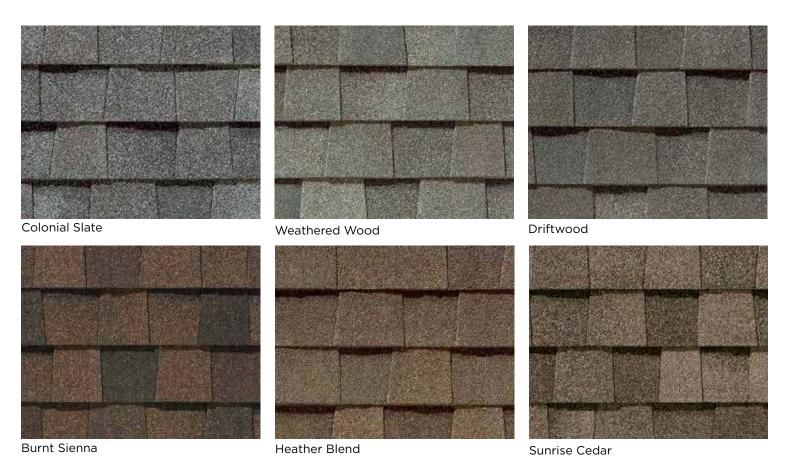

#### LANDMARK® COLOR PALETTE

Silver Birch

Cobblestone Gray

Georgetown Gray

Pewter

Moiré Black

Charcoal Black

Resawn Shake

Mojave Tan